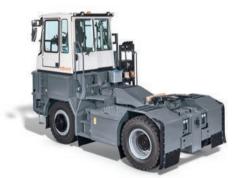

## Your Tractor For Heavy-Duty Industrial Applications

The HD 445 tractor is MAFI's largest and most powerful vehicle. With a liftable 5<sup>th</sup>-wheel capacity of 45 tons, it is mainly used in steel mills, foundries and other heavy industry. Eco-friendly engines with outputs of up to 285 kW ensure the smooth transport of payloads of up to 220 tons. When used in combination with a ballast weight, the HD 445 tractor can pull even greater loads on drawbar trailers.

The HD 445 tractor combines a comfortable workspace with state-of-the-art equipment. The use of well-known quality components ensures that the tractor is always ready for operation. The vibration insulated mounting of the ROPS / FOPS-certified cab contributes to better ride quality by reducing both vibration and noise.