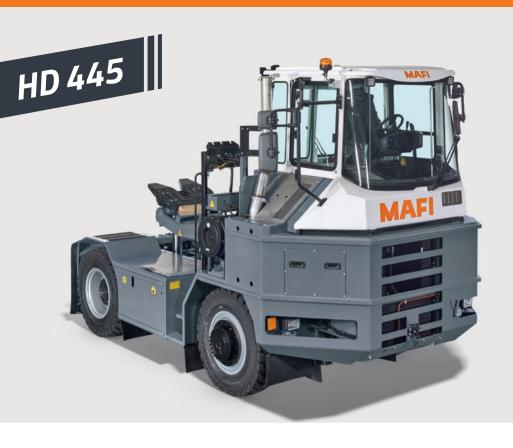

Vehicle type HD 445

Operating areas Seaports and Steel Mills

**System load** up to 250 ton (551,155 lbs.) (GCW)

Engine Diesel engine

Tractor weight approx. 14.000 kg (30,865 lbs.)

Type of engine VOLVO or Cummins with each 285kW (382 HP)

(depending on exhaust emission stage IIIA, IV or V)

Transmission ZF 6WG260 or ZF 6WG310

5th wheel plate Holland Eurohitch FW0100 for 3.5" kingpin

Lifting capacity up to 45.000 kg (99,200 lbs.)

Wheel base 3.000 mm (118")

**Speed** up to 38 km/h (23.6 mph)

Axles Front axle type Kessler
Rear axle type Kessler

ROPS certified

With rear sliding door and side door

Windshield and rear window made of laminated glass

Please see our technical data sheet for more information

## Your Tractor For Heavy-Duty Industrial Applications

The HD 445 tractor is MAFI's largest and most powerful vehicle. With a liftable 5<sup>th</sup>-wheel capacity of 45 tons, it is mainly used in steel mills, foundries and other heavy industry. Eco-friendly engines with outputs of up to 285 kW ensure the smooth transport of payloads of up to 220 tons. When used in combination with a ballast weight, the HD 445 tractor can pull even greater loads on drawbar trailers.

The HD 445 tractor combines a comfortable workspace with state-of-the-art equipment. The use of well-known quality components ensures that the tractor is always ready for operation. The vibration insulated mounting of the ROPS / FOPS-certified cab contributes to better ride quality by reducing both vibration and noise.